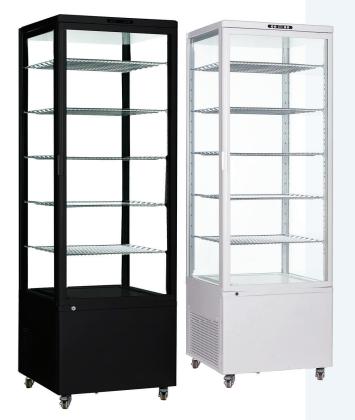

## СОМО 500

KING-SIZE, FLOOR STANDING REFRIGERATED DISPLAY

### FEATURES

- Brilliant internal LED illumination
- Clear, 4 sided glass for enhanced 360° display
- Excellent product visibility
- High quality design for superior performance & reliability
- Dedicated signage & branding space
- Available in black or white. Other colours available to order

- 5 adjustable chrome plated shelves plus base
- Self-closing and lockable glass door
- Automatic defrost
- Easy to move, fitted with 4 durable wheels 2 lockable
- Environmentally responsible refrigerant
- Extra bars in shelving for improved product stability