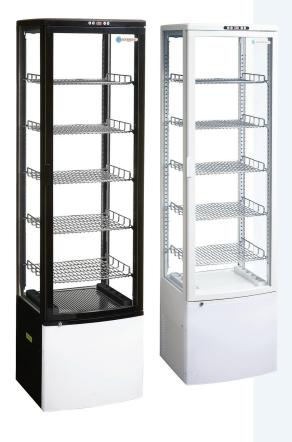

## COMO

LARGE, FLOOR STANDING REFRIGERATED DISPLAY

## **FEATURES**

- Brilliant internal LED illumination
- Clear, 4 sided glass for enhanced 360° display
- Excellent product visibility
- High quality design for superior performance & reliability
- Dedicated signage & branding space
- Optional illuminated front base panel
- Available in black or white
  Other colours available to order

- 5 adjustable chrome plated shelves plus base
- Self-closing and lockable curved glass door
- High energy efficiency
- Automatic defrost
- Easy to move, fitted with 4 durable wheels 2 lockable
- Environmentally responsible refrigerant
- Extra bars in shelving for improved product stability